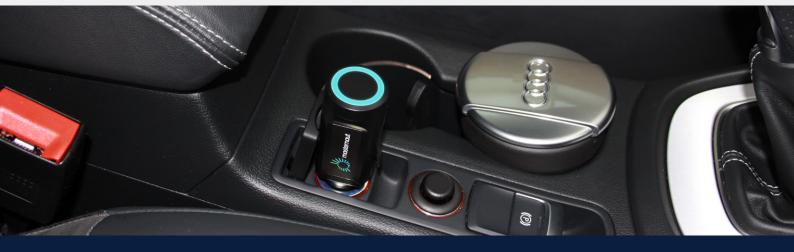

# **Flexible Telematics**

Pulse is a simple but powerful GPS telematics device that plugs into a vehicle's cigarette lighter port.

Fleet managers use Pulse to gain visibility on vehicles that cannot be equipped with permanent telematics for cost and privacy reasons: shorthires, company cars, grey fleets, subcontractors.

### HOW DOES IT WORK

Simply plug Pulse into the cigarette lighter port to start recording journeys and unplug it to protect your privacy. Pulse uses GPS and mobile networks to report on live vehicle positions.